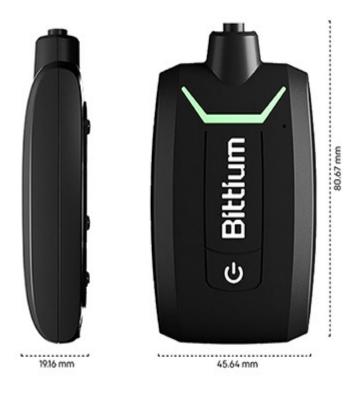

## DAVID LIVINGSTONE once said,

"IF WE HAVE MEN WHO WILL ONLY COME IF THEY KNOW THERE IS A GOOD ROAD, I DON'T WANT THEM. I WANT MEN WHO WILL COME IF THERE IS NO ROAD AT ALL".



# IMPACTING HEALTHCARE WITH INNOVATIVE TECH

SOLUTIONS:



#### BITTIUM HOLTER



- Ambulatory ECG monitoring for at least 7 days
- Full 1 CH ECG recording
- ECG sampling up to 250 Hz, adjustable
- Battery life at least 14 days
- Discreet to use with multiple operating modes
- Bluetooth interface for MCT applications
- 3D Accelerometer
- CE class IIa



#### SOON TO BE PILOTED



#### Bittium Respiro

- A medical device & analysis service focused on Home Sleep Apnea Testing
- One-Button Control
- Small size
- Wireless connectivity
- Modern printed electronics
- Custom disposable and fully biocompatible electrodes – always hygienic and safe
- One device, one SW for all configurations
- AASM compliant
- Medical device, Class IIa



## BITTIUM EEG SYSTEM

• EEG Monitoring for ICU and ER





#### NEONATAL BCPAP

#### **Bubble Continuous positive airway** pressure



#### **Answering**

Effective & Affordable

Provides the same level of therapeutic pressure as other commercial CPAPs for less than one-third of the price

User Friendly

Set-up training takes less than 5 minutes

- Easy to Maintain
- Durable



## Our Plans

Diagnostic Centre

- ✓ Reliable
- **✓** Durab