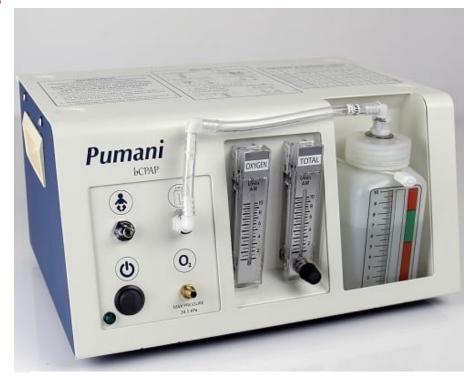

#### NEONATAL BCPAP

#### **Bubble Continuous positive airway** pressure

#### **Answering**

Effective & Affordable

Provides the same level of therapeutic pressure as other commercial CPAPs for less than one-third of the price

User Friendly

Set-up training takes less than 5 minutes

- Easy to Maintain
- Durable