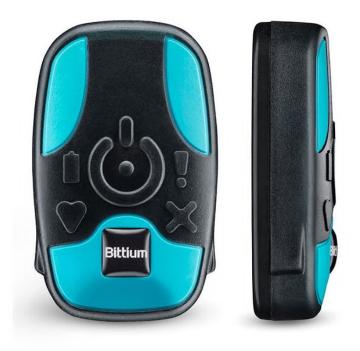

#### BITTIUM HOLTER

- Ambulatory ECG monitoring for at least 7 days
- Full 1 CH ECG recording
- ECG sampling up to 250 Hz, adjustable
- Battery life at least 14 days
- Discreet to use with multiple operating modes
- Bluetooth interface for MCT applications
- 3D Accelerometer
- CE class IIa